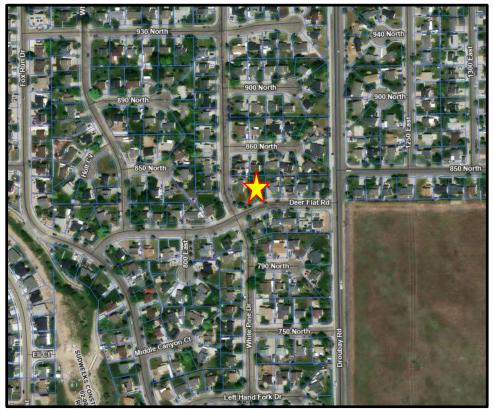

**Public Hearing** to consider a request by Ashlee Lopez for Conditional Use Approval to allow an in-home childcare business involving 8 to 16 children on the property at 843 E. Deer Flat Road in the R1-7 Residential Zoning District.